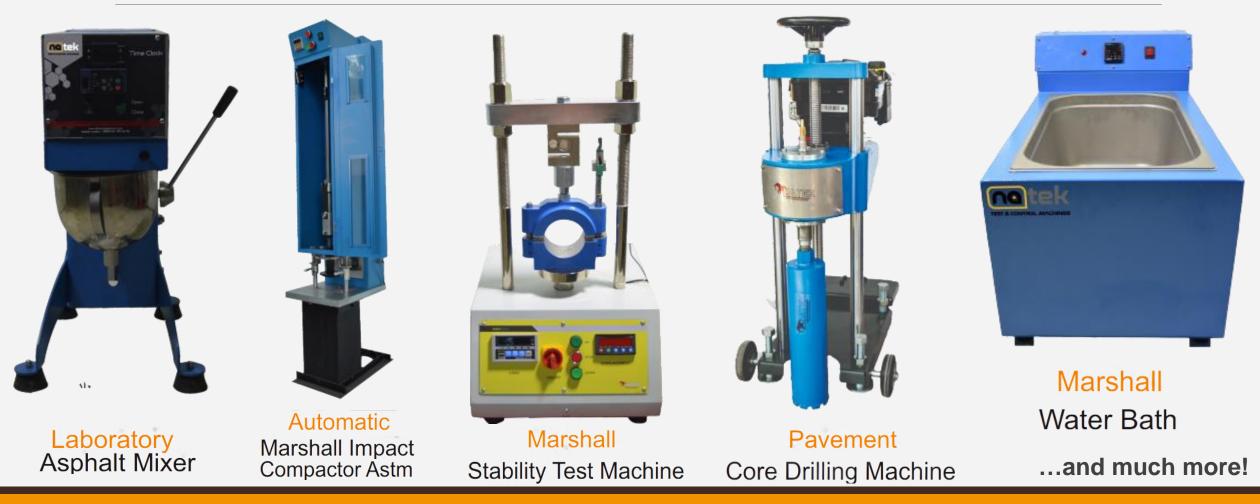

stim OSB Man. 122 A.S 9.Cad. No:31 YenimahallANKARA Ostim V.C 630 093 3148

Signed:

Name: NURDAN YIĞİTASLAN

Address: Ostim OSB1229.Street No.31 Yenimahalle/Ankara/Turkey

**Title: General Manager** 

Date: 14.03.2022





- GEOTECHNICS CONSULTING
- TRANSPORT & LOGISTICS CONSULTING
- CONTRACTORS

#### **OUR SERVICES INCLUDES:**

- Sales and Supply of Test & Control Machines for Civil Engineering & Building Works
- Integrity Tests on Roads, Bridges, Buildings & other infrastructures
- Quality Assurance Tests on Construction Materials etc

#### Who We Are



# **Our Machines for Testing Aggregate**



LABORATORY DRYING OVENS (FORCED CONVECTION)







**ABRASION MACHINE** 

HIGH CAPACITY SIEVE SHAKER

SIEVE SHAKERS

...and much more!

HOT PLANES



### **Our Machines for Testing Asphalt**



# **Our Machines for Testing Building**



# **Our Machines for Testing Cement**



# **Our Machines for Testing Concrete**



...and much more!

# **Our Machines for Testing Rock**



#### **Our Machines for Testing Soil**



#### **Our Universal Machines**



UNIVERSAL EXTRUDER

UNIVERSAL TESTING MACHINES

...and much more!